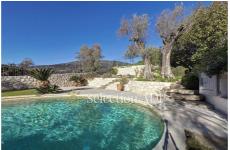

## Features:

Piscine, Climatisation, Double vitrage, Cheminée, Arrosage automatique, Buanderie, Portail automatique, Chambre de plain-pied

4 bedroom

3 bathrooms

1 cellar

Energy class (dpe): B

Emission of greenhouse gases (ges): A

## **House Grasse**

Discover now this delightful authentic farmhouse located in Grasse, near Opio and Châteauneuf. Entirely restored with care, this stone jewel offers you a perfect marriage between tradition and modernity. You will be seduced by the elegance and refinement of a Provençal farmhouse renovated with high-end finishes, where every detail has been meticulously thought out. The features of this property are simply remarkable: \* Exposed stones and traditional architecture \* 4 bedrooms, dressing room, 3 bathrooms, office and laundry room \* Enjoy a private swimming pool, a captivating Mediterranean garden and a carport for 2 vehicles This farmhouse offers an enchanting living environment where life is good, ideal for a primary or secondary residence. You can enjoy the privacy of an authentic property while enjoying modern luxury. Make an appointment now for a private viewing. Contact Steffi 06.19.63.96.09